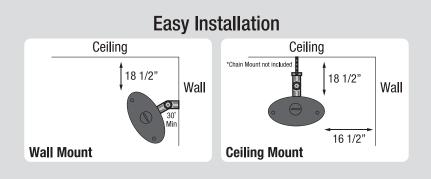

Locate stud in ceiling or wall and securely fasten bracket. Attach heater to bracket, adjust to desired position and tighten down. Must have minimum 71" clearance from the floor.