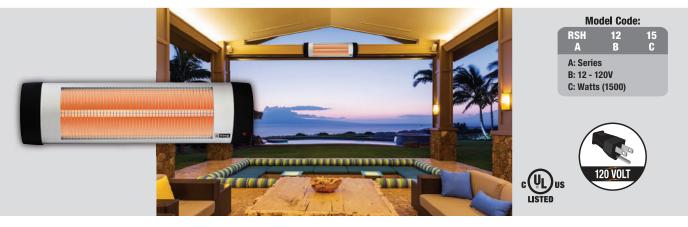

## Radiant Heater RSH1215

- 1500W Infrared quartz heating tub
- For dry locations only
- 6 foot cord 120V grounded plug
- Anti-freeze functionAdjustable thermostat

Overheat Protection

- Durable extruded aluminum housing
- Wall or ceiling mount bracket included
- 1-year limited warranty

## The RSH1215 Infrared Quartz Heater

The RSH1215 1500W Infrared quartz heater has the ability to transfer heat to a person or object without heating the surrounding air. The RSH1215 1500W Infrared quartz heater has the ability to transfer heat to a person or object without heating the surrounding air. The RSH1215 is commonly used for indoor or outdoor spot heating. Perfect for garages, covered patios, or workshops. The universal wall and ceiling mounting bracket is easy to install and adjustable to suit your needs.

| Ordering Inf | <b>Dimensions</b><br>7½"h <b>x</b> 34½"w <b>x</b> 3¾"d |       |       |      |           |
|--------------|--------------------------------------------------------|-------|-------|------|-----------|
| MODEL        | UPC                                                    | VOLTS | WATTS | AMPS | Plug Type |
| RSH1215      | 20983                                                  | 120   | 1500  | 12.5 | 120V Plug |