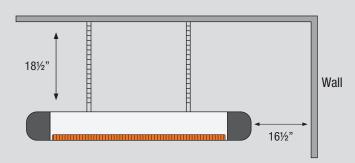

Locate stud in ceiling or wall and securely fasten bracket. Attach heater to bracket, adjust to desired position and tighten down. Must have minimum 71" clearance from the floor.