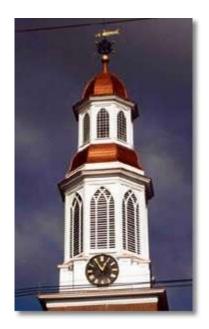

## PHOTOS WITH ROOFDX COPPER MATERIAL

Restoration of church steeple with Roofdx Copper. Rahway, NJ

Work in progress - Home in Grand Blanc, MI

Roofdx Copper over a dormer.

Roofdx Copper over a shelf.

Application of Roofdx Copper on flower pot