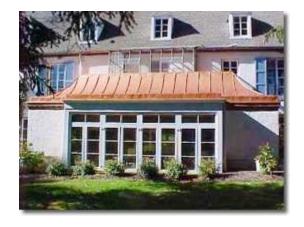

#### **APPLICATION OF ROOFDX COPPER**

Roofdx Copper can be applied in various ways. These photos illustrate the process of applying Roofdx Copper in a fully reinforced project.

The customer received a weatherproofed copper roof with a 10 year warranty against leakage.

Roofdx Copper will patina as does copper sheeting, but if prefered the new appearance can be preserved by a subsequent coating of Clearcoat 44.