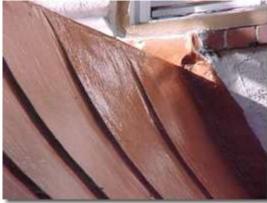

#### **DESCRIPTION**

ROOFDX COPPER is an extremely tough, metallic, rubber-like, water-proofing coating that, being made with copper flakes, has a very attractive copper finish that will actually patina. This remarkable "liquid copper" coating can be used over all common roofing substrates and will give the appearance of copper sheet roofing at a fraction of the cost. Just like copper sheet, ROOFDX COPPER will develop a classic green patina, or may be sealed with Clearcoat 44 to maintain its new appearance.

Roofdx Copper will patina as does copper sheeting, but if prefered the new appearance can be preserved by a subsequent coating of Clearcoat 44.