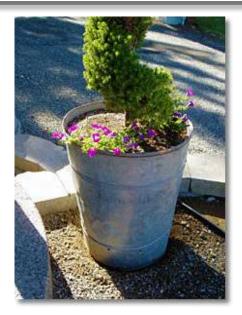

## PHOTOS WITH ROOFDX COPPER MATERIAL

Restoration of church steeple with Roofdx Copper. Rahway, NJ

Work in progress - Home in Grand Blanc, MI

Roofdx Copper over a dormer.

Roofdx Copper over a shelf.

Application of Roofdx Copper on flower pot