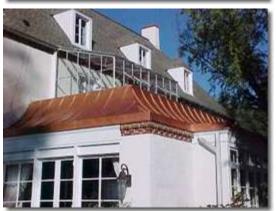

#### **APPLICATION OF ROOFDX COPPER**

Roofdx Copper can be applied in various ways. These photos illustrate the process of applying Roofdx Copper in a fully reinforced project.

The customer received a weatherproofed copper roof with a 10 year warranty against leakage.

Roofdx Copper will patina as does copper sheeting, but if prefered the new appearance can be preserved by a subsequent coating of Clearcoat 44.