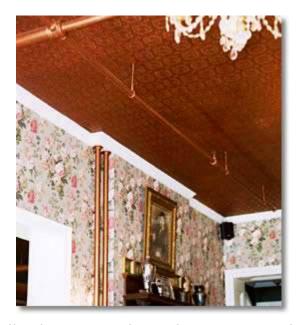

The Painted Lady Coffee House, Phillipsburg, NJ. The ceiling, pipes and radiators were painted with Roofdx Copper for a stately appearance