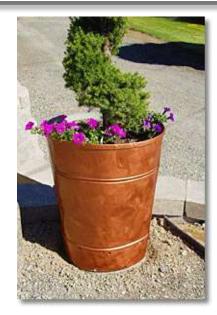

## PHOTOS WITH ROOFDX COPPER MATERIAL

Restoration of church steeple with Roofdx Copper. Rahway, NJ

Work in progress - Home in Grand Blanc, MI

Roofdx Copper over a dormer.

Roofdx Copper over a shelf.

Application of Roofdx Copper on flower pot