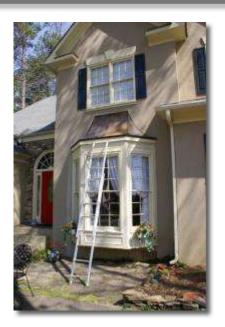

## PHOTOS WITH ROOFDX COPPER MATERIAL

Restoration of church steeple with Roofdx Copper. Rahway, NJ

Work in progress - Home in Grand Blanc, MI

Roofdx Copper over a dormer.

Roofdx Copper over a shelf.

Application of Roofdx Copper on flower pot