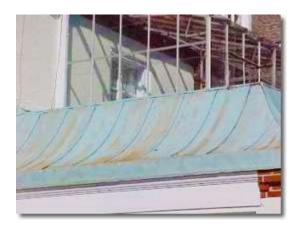

#### **APPLICATION OF ROOFDX COPPER**

Roofdx Copper can be applied in various ways. These photos illustrate the process of applying Roofdx Copper in a fully reinforced project.

The customer received a weatherproofed copper roof with a 10 year warranty against leakage.

Using a pressure washer and clorox bleach, the work area is thoroughly cleaned.

Andek Roofab is embedded into Roofdx Copper to increase strength on seams and penetrations.

Properly stir coating before application.