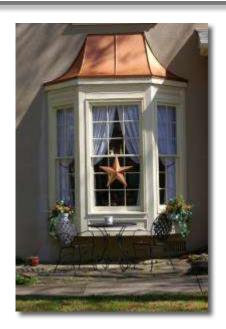

## PHOTOS WITH ROOFDX COPPER MATERIAL

Restoration of church steeple with Roofdx Copper. Rahway, NJ

Work in progress - Home in Grand Blanc, MI

Roofdx Copper over a dormer.

Roofdx Copper over a shelf.

Application of Roofdx Copper on flower pot