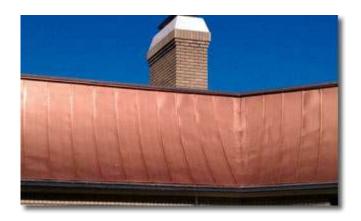

Roofdx Copper will patina as does copper sheeting, but if prefered the new appearance can be preserved by a subsequent coating of Clearcoat 44.