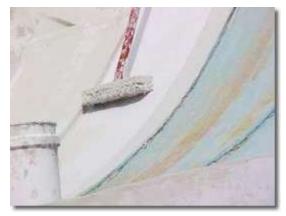

#### **APPLICATION OF ROOFDX COPPER**

Roofdx Copper can be applied in various ways. These photos illustrate the process of applying Roofdx Copper in a fully reinforced project.

The customer received a weatherproofed copper roof with a 10 year warranty against leakage.

Using a pressure washer and clorox bleach, the work area is thoroughly cleaned.

Andek Roofab is embedded into Roofdx Copper to increase strength on seams and penetrations.

Properly stir coating before application.