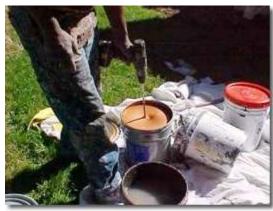

#### **APPLICATION OF ROOFDX COPPER**

Roofdx Copper can be applied in various ways. These photos illustrate the process of applying Roofdx Copper in a fully reinforced project.

The customer received a weatherproofed copper roof with a 10 year warranty against leakage.

Using a pressure washer and clorox bleach, the work area is thoroughly cleaned.

Andek Roofab is embedded into Roofdx Copper to increase strength on seams and penetrations.

Properly stir coating before application.