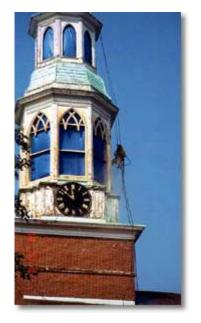

## PHOTOS WITH ROOFDX COPPER MATERIAL

Restoration of church steeple with Roofdx Copper. Rahway, NJ

Work in progress - Home in Grand Blanc, MI

Roofdx Copper over a dormer.

Roofdx Copper over a shelf.

Application of Roofdx Copper on flower pot