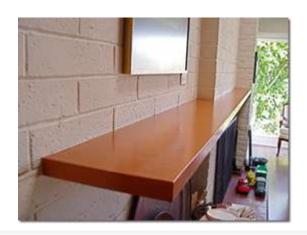

## PHOTOS WITH ROOFDX COPPER MATERIAL

Restoration of church steeple with Roofdx Copper. Rahway, NJ

Work in progress - Home in Grand Blanc, MI

Roofdx Copper over a dormer.

Roofdx Copper over a shelf.

Application of Roofdx Copper on flower pot