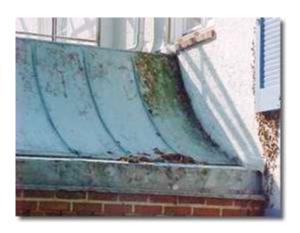

#### **APPLICATION OF ROOFDX COPPER**

Roofdx Copper can be applied in various ways. These photos illustrate the process of applying Roofdx Copper in a fully reinforced project.

The customer received a weatherproofed copper roof with a 10 year warranty against leakage.

Roofdx Copper will patina as does copper sheeting, but if prefered the new appearance can be preserved by a subsequent coating of Clearcoat 44.