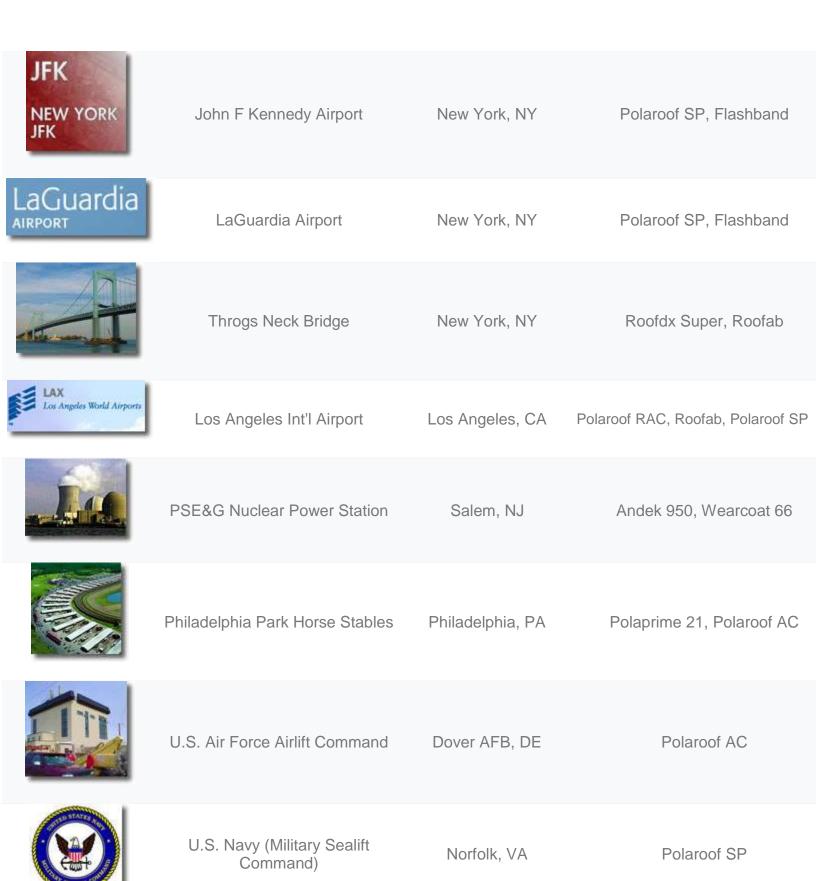

## **PROJECT REFERENCES**

|                             | PROJECT                                    | LOCATION                                   | ANDEK PRODUCT USED        |
|-----------------------------|--------------------------------------------|--------------------------------------------|---------------------------|
| # H                         | U.S. Naval Research Lab                    | Washington DC                              | Polaroof NW               |
|                             | Reagan National Control Tower              | Reagan National Airport,<br>Washington, DC | Polaroof AC, Wearcoat 66  |
|                             | Arch Street Presbyterian Church            | Philadelphia, PA                           | Polaprime 21, Polaroof AC |
|                             | Trump Building Wall Street<br>(Metal roof) | New York, NY                               | Polaprime 21, Polaroof AC |
| INTERSTATE PENNSYLVANIA 476 | PA DOT-Interstate 476                      | Pennsylvania                               | Polagard AG               |
| BOEING                      | McDonnell Douglas (Boeing Aerospace)       | New Jersey                                 | Polaroof RAC              |

|                                 | Walt Disney World                     | Orlando, FL                 | Roofdx Super, Polaroof RAC, Roofab,<br>Polaroof AC, Polaroof NW, Clearcoat 44 |
|---------------------------------|---------------------------------------|-----------------------------|-------------------------------------------------------------------------------|
|                                 | The Moshulu                           | Philadelphia, PA            | Polaprime 21, Roofab, Polaroof RAC                                            |
| 78                              | Interstate 78                         | Pennsylvania                | Polagard AG                                                                   |
| Department of Veteranic Affairs | Veteran's Administration<br>Hospitals | Delaware & Palo Alto,<br>CA | Polaroof RAC, Polaroof SP                                                     |
|                                 | Jazzland Amusement Park               | New Orleans, LA             | Polagard AG                                                                   |
| NASA                            | NASA Goddard Space Flight<br>Center   | Greenbelt, MD               | Polaroof RAC, Roofab                                                          |
| OKHEALTH OF HEALTH              | National Institutes of Health         | Bethesda, MD                | Cocoon 560, Cocoon Vinyl Bond B                                               |
| 1                               |                                       |                             |                                                                               |

| MANAGEMENT AND ADDRESS OF THE PARTY OF THE P |                                           |                       |                                                     |
|--------------------------------------------------------------------------------------------------------------------------------------------------------------------------------------------------------------------------------------------------------------------------------------------------------------------------------------------------------------------------------------------------------------------------------------------------------------------------------------------------------------------------------------------------------------------------------------------------------------------------------------------------------------------------------------------------------------------------------------------------------------------------------------------------------------------------------------------------------------------------------------------------------------------------------------------------------------------------------------------------------------------------------------------------------------------------------------------------------------------------------------------------------------------------------------------------------------------------------------------------------------------------------------------------------------------------------------------------------------------------------------------------------------------------------------------------------------------------------------------------------------------------------------------------------------------------------------------------------------------------------------------------------------------------------------------------------------------------------------------------------------------------------------------------------------------------------------------------------------------------------------------------------------------------------------------------------------------------------------------------------------------------------------------------------------------------------------------------------------------------------|-------------------------------------------|-----------------------|-----------------------------------------------------|
|                                                                                                                                                                                                                                                                                                                                                                                                                                                                                                                                                                                                                                                                                                                                                                                                                                                                                                                                                                                                                                                                                                                                                                                                                                                                                                                                                                                                                                                                                                                                                                                                                                                                                                                                                                                                                                                                                                                                                                                                                                                                                                                                | National Italian Foundation HQ            | Washington D.C.       | Polagard Fibrelastic                                |
|                                                                                                                                                                                                                                                                                                                                                                                                                                                                                                                                                                                                                                                                                                                                                                                                                                                                                                                                                                                                                                                                                                                                                                                                                                                                                                                                                                                                                                                                                                                                                                                                                                                                                                                                                                                                                                                                                                                                                                                                                                                                                                                                | Independence Blue Cross/Blue<br>Shield HQ | Philadelphia, PA      | Roofdx Super, Polafloor PUR                         |
|                                                                                                                                                                                                                                                                                                                                                                                                                                                                                                                                                                                                                                                                                                                                                                                                                                                                                                                                                                                                                                                                                                                                                                                                                                                                                                                                                                                                                                                                                                                                                                                                                                                                                                                                                                                                                                                                                                                                                                                                                                                                                                                                | U.S. Navy - Military Sealift<br>Command   | Norfolk, VA           | Polaroof SP                                         |
| Picatinny                                                                                                                                                                                                                                                                                                                                                                                                                                                                                                                                                                                                                                                                                                                                                                                                                                                                                                                                                                                                                                                                                                                                                                                                                                                                                                                                                                                                                                                                                                                                                                                                                                                                                                                                                                                                                                                                                                                                                                                                                                                                                                                      | U.S. Army                                 | Picatinny Arsenal, NJ | Polajoint Super                                     |
| <b>©NORAMCO</b> ™                                                                                                                                                                                                                                                                                                                                                                                                                                                                                                                                                                                                                                                                                                                                                                                                                                                                                                                                                                                                                                                                                                                                                                                                                                                                                                                                                                                                                                                                                                                                                                                                                                                                                                                                                                                                                                                                                                                                                                                                                                                                                                              | Noramco Pharmaceuticals                   | Wilmington, DE        | Polaprime 21, Polaroof<br>NW,Clearcoat 44           |
|                                                                                                                                                                                                                                                                                                                                                                                                                                                                                                                                                                                                                                                                                                                                                                                                                                                                                                                                                                                                                                                                                                                                                                                                                                                                                                                                                                                                                                                                                                                                                                                                                                                                                                                                                                                                                                                                                                                                                                                                                                                                                                                                | U.S. Coast Guard                          | Cape May, NJ          | Polaroof SP, Polaroof RAC, Roofab                   |
|                                                                                                                                                                                                                                                                                                                                                                                                                                                                                                                                                                                                                                                                                                                                                                                                                                                                                                                                                                                                                                                                                                                                                                                                                                                                                                                                                                                                                                                                                                                                                                                                                                                                                                                                                                                                                                                                                                                                                                                                                                                                                                                                | Bank of America                           | Baltimore, MD         | Polaprime 21, Roofdx Super,<br>Polaroof RAC, Roofab |
| 14                                                                                                                                                                                                                                                                                                                                                                                                                                                                                                                                                                                                                                                                                                                                                                                                                                                                                                                                                                                                                                                                                                                                                                                                                                                                                                                                                                                                                                                                                                                                                                                                                                                                                                                                                                                                                                                                                                                                                                                                                                                                                                                             | Blue Cross/ Blue Shield                   | Columbia, SC          | Polagard AG                                         |
|                                                                                                                                                                                                                                                                                                                                                                                                                                                                                                                                                                                                                                                                                                                                                                                                                                                                                                                                                                                                                                                                                                                                                                                                                                                                                                                                                                                                                                                                                                                                                                                                                                                                                                                                                                                                                                                                                                                                                                                                                                                                                                                                |                                           |                       |                                                     |