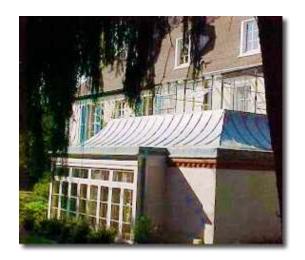

## PHOTOS WITH ROOFDX COPPER MATERIAL

Restoration of church steeple with Roofdx Copper. Rahway, NJ

Work in progress - Home in Grand Blanc, MI

Roofdx Copper over a dormer.

Roofdx Copper over a shelf.

Application of Roofdx Copper on flower pot