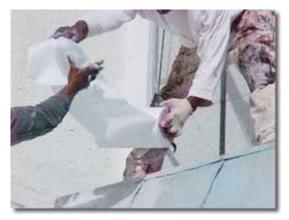

#### **APPLICATION OF ROOFDX COPPER**

Roofdx Copper can be applied in various ways. These photos illustrate the process of applying Roofdx Copper in a fully reinforced project.

The customer received a weatherproofed copper roof with a 10 year warranty against leakage.

Using a pressure washer and clorox bleach, the work area is thoroughly cleaned.

Andek Roofab is embedded into Roofdx Copper to increase strength on seams and penetrations.

Properly stir coating before application.