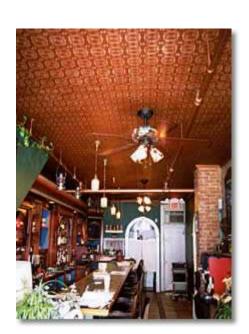

The Painted Lady Coffee House, Phillipsburg, NJ. The ceiling, pipes and radiators were painted with Roofdx Copper for a stately appearance