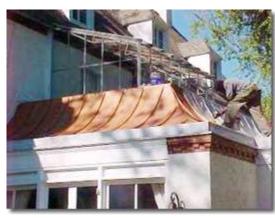

#### **APPLICATION OF ROOFDX COPPER**

Roofdx Copper can be applied in various ways. These photos illustrate the process of applying Roofdx Copper in a fully reinforced project.

The customer received a weatherproofed copper roof with a 10 year warranty against leakage.

Using a pressure washer and clorox bleach, the work area is thoroughly cleaned.

Andek Roofab is embedded into Roofdx Copper to increase strength on seams and penetrations.

Properly stir coating before application.