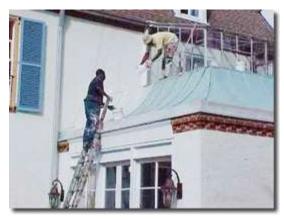

#### **APPLICATION OF ROOFDX COPPER**

Roofdx Copper can be applied in various ways. These photos illustrate the process of applying Roofdx Copper in a fully reinforced project.

The customer received a weatherproofed copper roof with a 10 year warranty against leakage.

Using a pressure washer and clorox bleach, the work area is thoroughly cleaned.

Andek Roofab is embedded into Roofdx Copper to increase strength on seams and penetrations.

Properly stir coating before application.