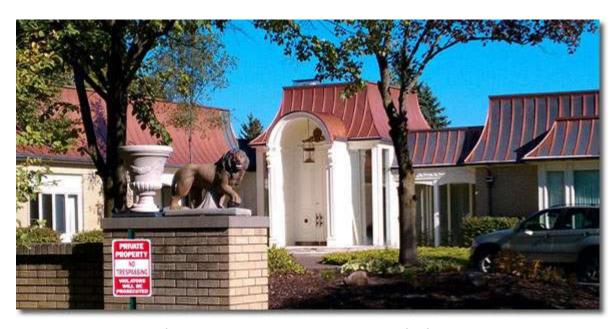

## PHOTOS WITH ROOFDX COPPER MATERIAL

Restoration of church steeple with Roofdx Copper. Rahway, NJ

Work in progress - Home in Grand Blanc, MI

Roofdx Copper over a dormer.

Roofdx Copper over a shelf.

Application of Roofdx Copper on flower pot