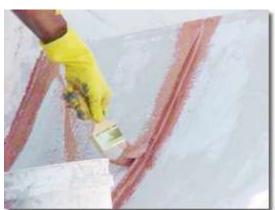

#### **APPLICATION OF ROOFDX COPPER**

Roofdx Copper can be applied in various ways. These photos illustrate the process of applying Roofdx Copper in a fully reinforced project.

The customer received a weatherproofed copper roof with a 10 year warranty against leakage.

Using a pressure washer and clorox bleach, the work area is thoroughly cleaned.

Andek Roofab is embedded into Roofdx Copper to increase strength on seams and penetrations.

Properly stir coating before application.